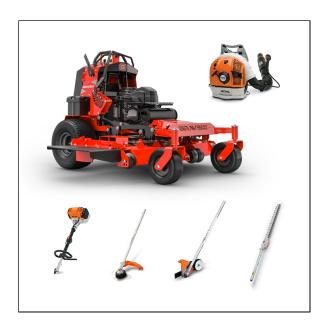

## **Bundle Includes:**

- 1 Gravely 994159 48" Z-Stance (\$7599)
- 1 STIHL KM91R Power Head (\$379)
- 1- String or Blade Trimmer Attachment (\$109)
- 1 Straight Shaft Edger Attachment (\$199)
- 1 Fixed Hedge Trimmer Attachment (\$199)

PLUS 1 - BR600 Backpack Blower (\$549)

| Everything you need to start or expand your grass cutting operation! |  |
|----------------------------------------------------------------------|--|
|                                                                      |  |
|                                                                      |  |
|                                                                      |  |
|                                                                      |  |
|                                                                      |  |
|                                                                      |  |
|                                                                      |  |
|                                                                      |  |
|                                                                      |  |
|                                                                      |  |
|                                                                      |  |
|                                                                      |  |
|                                                                      |  |
|                                                                      |  |