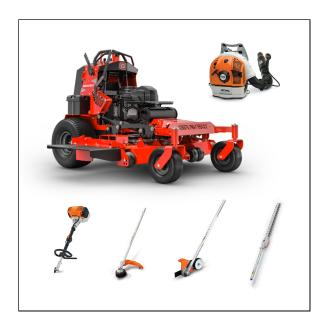

## **Bundle Includes:**

- 1 Gravely 994160 32" Z-Stance (\$7199)
- 1 STIHL KM91R Power Head (\$379)
- 1- String or Blade Trimmer Attachment (\$109)
- 1 Straight Shaft Edger Attachment (\$199)
- 1 Fixed Hedge Trimmer Attachment (\$199)

PLUS 1 - BR600 Backpack Blower (\$549)

Everything you need to start or expand your grass cutting operation!