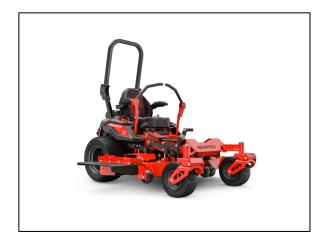

## Gravely Pro-Turn Z 60" Zero Turn Mower 991285

## PROOF THAT SUPERIOR CUT AND SUPERIOR COMFORT CAN COEXIST.

Performance and comfort don't need to be mutually exclusive. The Pro-Turn Z has wrapped them both in a new, bolder look that's packed full of commercial-grade features. But the biggest surprise is it still maintains its attractive baseline price. All-day comfort, an unparalleled cut, and Gravely's signature durability make the Pro-Turn Z a no-nonsense workhorse worthy of bearing the Gravely name.