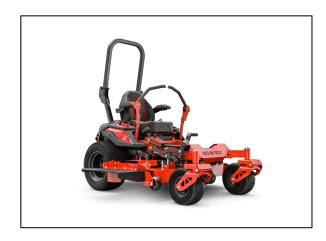

## Gravely Pro-Turn Z 48" Zero Turn Mower 991281

## PROOF THAT SUPERIOR CUT AND SUPERIOR COMFORT CAN COEXIST.

Performance and comfort don't need to be mutually exclusive. The Pro-Turn Z has wrapped them both in a new, bolder look that's packed full of commercial-grade features. But the biggest surprise is it still maintains its attractive baseline price. All-day comfort, an unparalleled cut, and Gravely's signature durability make the Pro-Turn Z a no-nonsense workhorse worthy of bearing the Gravely name.