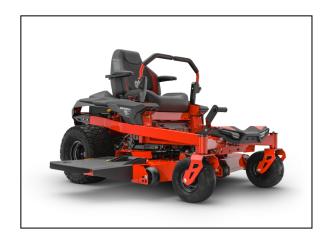

# Gravely ZT X 42" Kawasaki Zero Turn Mower

#### BATTLE BACKYARD CHALLENGES LIKE A PRO.

All the cutting power you need at home with the Gravely ZT X.

Redesigned for comfort and style, the ZT X combines zero-turn efficiency with legendary Gravely performance. Mow with professional-level precision and control. ?