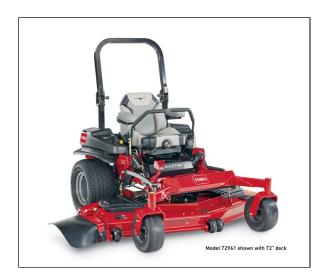

## Toro 6000 Series 60" 31 HP 999cc - 72960

The Z Master 6000 Series is one of Toro's most advanced zero-turning radius mowers. It's also one of our most comfortable. This Z Master® 6000 Series mower has a 26.5 HP (19.8 kw) Kohler® EFI 747cc Engine with 60" (152 cm) TURBO FORCE® deck.

- Professional Performance With the 31 HP (23.12 kw) Kawasaki® FX 999cc Engine.
- 60" TURBO FORCE® Cutting Deck Enjoy years of reliable performance with a fully tubular frame and 7-gauge steel deck.
- Comfortable Ride The deluxe suspension seat absorbs bumps and vibrations to reduce fatigue and keep you mowing comfortably all day long.
- 16cc unitized pump and wheel motor uses proven commercial hydraulic components while eliminating hoses and other potential leak points