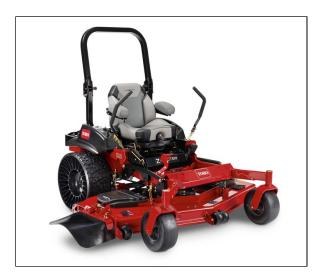

## Toro 5000 Series 72" 26.5 HP EFI 747cc - 72912

When you cover a lot of ground, you need a machine that keeps up. With a powerful 26.5 HP (19.5 kw) Kohler Command Pro EFI 747cc engine, 72" (183 cm) TURBO FORCE deck, Michelin X Tweel Turf Tires and a deluxe, handcrafted seat, Toro's Z Master® 5000 packs the power, fuel efficiency and comfort you demand.

- Tweel Turf Tires No air pressure to maintain, no flat tires, no compromises. Extra long wear life two to three times that of a pneumatic tire at equal tread depth.
- Power-Packed Performance With a 26.5 HP (19.5 kw) Kohler® Command Pro EFI 747cc engine.
- 72" TURBO FORCE® Cutting Deck Enjoy years of reliable performance with a fully tubular frame and 7-gauge steel deck.
- Comfortable Ride The deluxe suspension seat absorbs bumps and vibrations to reduce fatigue and keep you mowing comfortably all day long.