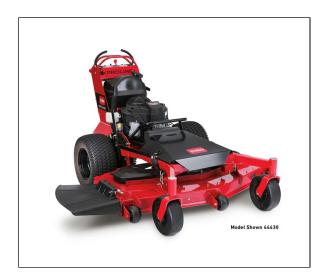

## Toro PROLINE<sup>TM</sup> 36" Mid-Size Mower - 44410

Contractors know every second not mowing is a lost opportunity, and training your crew on new equipment can cause unnecessary setbacks in time and money. Maximize your efficiency with the Toro Mid-Size ProLine mowers. Not only will your crew be mowing in no time with easy-to-learn controls, but you'll also enjoy top-line reliability and professional cutting performance. You'll love the convenience of the 2-wheel sulky, which rotates 360 degrees and simply folds away when not in use; no more attaching and removing when trailering! And you can rest easy knowing that Toro stands behind its mowers with a 3-year, 750-hour warranty. And as a Toro owner, you'll have access to nearly 3,000 servicing dealers across the U.S. and Canada ready to assist you. Count on it.