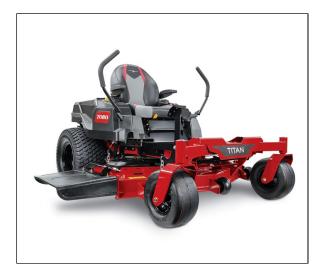

## **Toro TITAN® 54'' Zero Turn Mower - 75305**

This bull has both the brawn and the brains, unleashing Toro's legendary performance and comfort into one powerful machine. Get pro-level confidence with a commercial drop pin, canister style air filter, and a rubber chute. With a full front tubular axle, massive front tires, and a reinforced 10-gauge high strength deck edge with triangle bullnose, your Toro is built to last. The blades spin at over 18,000 fpm and baffles and airflow disperse the grass, so there are no clumps. You'll also have peace of mind knowing Toro stands behind its products with a 3-year, 300-hour commercial engine limited warranty.<sup>†</sup> And as a Toro owner, you'll have access to more than 3,000 servicing dealers across the U.S. and Canada ready to assist you. Count on it.