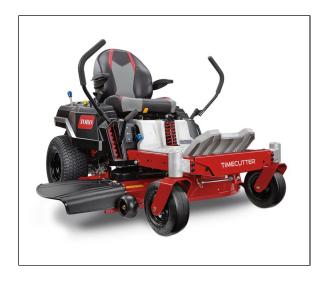

## Toro TimeCutter 50" TimeCutter® MyRIDE® Zero Turn Mower - 75755

Engineered with many of the same Pro DNA features used in our commercial line, the 50" TimeCutter gives you the professional performance, look and feel only reserved for the pros until now. Enjoy luxury comfort when your ride gets rough with the MyRIDE® suspension system that saves your body from the toughest terrain. This mower is easier to handle than ever thanks to Toro's Smart Speed® Technology, which gives you total control over the mowing speed. Pass over unexpected obstacles with ease with the foot assist deck lift. And as a Toro owner, you'll have access to more than 3,000 servicing dealers across the U.S. and Canada ready to assist you. Count on it.

- Tough on Jobs, Easy on Backs Toro's MyRIDE Suspension System absorbs the bumps so you can comfortably crush jobs faster.
- More Time For You Cut mowing time up to 50%\* with zero-turn steering, giving you a gorgeous lawn and more time to enjoy it.
- Space Saver Mow in tight spaces and enjoy the extra room in your shed or garage with the TimeCutter's 42" deck.
- Pick Your Pace Take control over your mowing speed, while never sacrificing blade tip speed with Smart Speed® Technology.