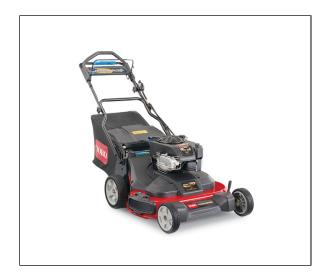

## Toro TimeMaster 30'' Personal Pace® Electric Start TimeMaster® Mower - 21200

Get it done and get on with your weekend. When you have a big yard and a busy schedule, you need Toro's TimeMaster® on your side. It cuts a wider path on every pass so you can finish mowing faster. With a powerful Briggs & Stratton® OHV engine on board, you'll have the perfect tool that you need to have the best yard in the neighborhood.