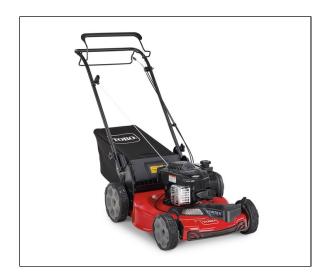

## **Toro Recycler 22'' High Wheel Mower - 21442**

The Toro Recycler series is a patented cutting technology that brings an innovative mulching technique that make your clippings ultra-fine to provide moisture and nutrients that feedback into your lawn. We call these nutrient-rich grass clippings, LawnVitamins<sup>™</sup>. Get a great cut and healthy lawn for an excellent value with the 21 in. Recycler® High-Wheel Lawn Mower. This design is great for homeowners seeking a lawnmower with a high-quality, user-friendly design. Best of all, no oil changes for the life of the Briggs & Stratton® engine. Just Top it Off.

- Easy Go With the self-propelled curved ergonomic handle allowing your hands and wrists, to rest comfortably as you mow.
- Supercharge Your Mow Supercharge your cut with Vortex Technology allowing greater under-deck airflow; delivering a lush green lawn
- Traction High Wheels Provides Control Delivering easier maneuverability through turns with greater cutting precision over uneven terrain.
- Supersized Bag Means Less Work for You Throw on the grass bag, start your lawn vacuum that holds even more so you empty fewer times.