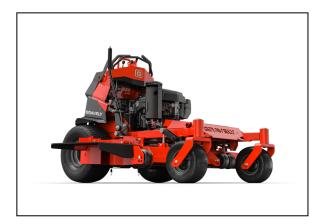

## Gravely Pro-Stance 60 Kawasaki EFI Stand On Mower 994165

Read More

SKU:994165

**Price:**\$11199

Categories: Gravely

**Product Description** 

# **Gravely Pro-Stance 60 Kawasaki EFI Stand On Mower**

Take on hills with confidence on the redesigned PRO-STANCE®. With redistributed weight and a lowered center of gravity, the PRO-STANCE offers versatility with a range of deck sizes. The redesigned PRO-STANCE will ensure you maximize your investment.