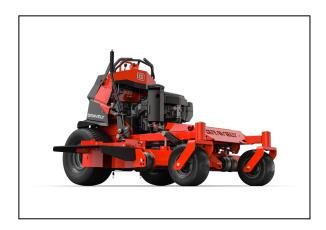

# Gravely Pro-Stance 60" Kawasaki® Stand On Mower 994164

Read More

SKU:994164

**Price:**\$11149

Categories: Gravely

# Gravely Pro-Stance 60" Kawasaki® Stand On Mower

Take on hills with confidence on the redesigned PRO-STANCE®. With redistributed weight and a lowered center of gravity, the PRO-STANCE offers versatility with a range of deck sizes. The redesigned PRO-STANCE will ensure you maximize your investment.