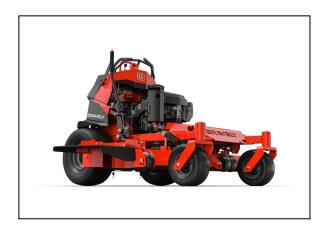

## Gravely Pro-Stance 52 Kawasaki EFI Stand On Mower

Take on hills with confidence on the redesigned PRO-STANCE®. With redistributed weight and a lowered center of gravity, the PRO-STANCE offers versatility with a range of deck sizes. The redesigned PRO-STANCE will ensure you maximize your investment.