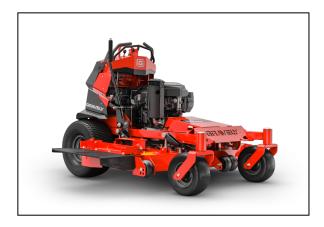

# **Gravely Pro-Stance 52'' Stand On Mower**

Take on hills with confidence on the redesigned PRO-STANCE®. With redistributed weight and a lowered center of gravity, the PRO-STANCE offers versatility with a range of deck sizes. The redesigned PRO-STANCE will ensure you maximize your investment.