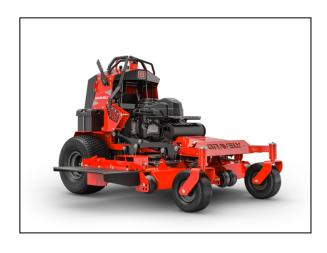

# **Gravely Z-Stance 52" Stand On Mower**

Ride with pride and deliver that perfect commercial-quality cut. This is a powerful commercial stand-on mower that's easy to maneuver and a breeze to maintain. Its three deck sizes make quick work of a corporate campus or a gated backyard. Best of all, because its a Gravely, you know you can count on its durability.