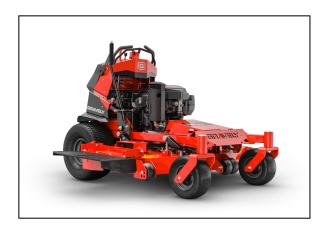

# **Gravely Z-Stance 48" Stand On Mower**

Ride with pride and deliver that perfect commercial-quality cut. This is a powerful commercial stand-on mower that's easy to maneuver and a breeze to maintain. Its three deck sizes make quick work of a corporate campus or a gated backyard. Best of all, because its a Gravely, you know you can count on its durability.