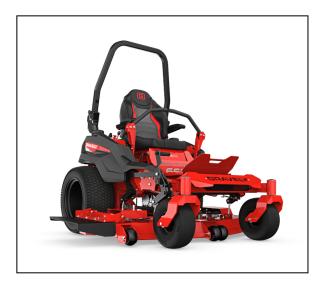

# **Gravely Pro-Turn 672 Zero Turn Mower**

SURPASSING EXPECTATIONS WAS A GIVEN. OUR GOAL WAS TO REDEFINE THEM.

Introducing the new Pro-Turn 600, the latest and greatest addition to our new generation of zero-turn lawnmowers. We've pulled out all the stops to build a commercial machine focused on operator comfort without sacrificing its superior performance, and we wrapped it all up in a sleek new design. You'll cut more acreage faster yet feel less fatigued when you trailer-up for the night. Once you hop on board this new standard for commercial mowers, you'll never look back.

#### **X-Factor® III Deck**

A new deck has been completely redesigned for better grass dispersion. Its new look is constructed from sevengauge steel to deliver years of solid performance.

## Large Diameter Tires

On both, the front and rear provide a smoother ride and more traction in varying conditions.