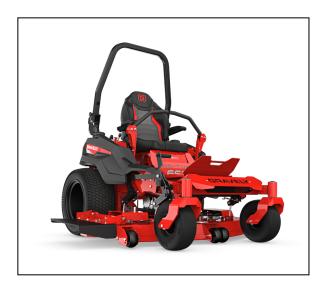

# **Gravely Pro-Turn 652 Zero Turn Mower**

SURPASSING EXPECTATIONS WAS A GIVEN. OUR GOAL WAS TO REDEFINE THEM.

Introducing the new Pro-Turn 600, the latest and greatest addition to our new generation of zero turn lawnmowers. We've pulled out all the stops to build a commercial machine focused on operator comfort without sacrificing its superior performance, and we wrapped it all up in a sleek new design. You'll cut more acreage faster yet feel less fatigued when you trailer-up for the night. Once you hop on board this new standard for commercial mowers, you'll never look back.

### **Suspension System**

Makes you feel like you're part of the machine, giving you more control and comfort by removing bumps and jolts, even while mowing at higher speeds. That means less fatigue by the end of the day. It's also specially designed to self-adjust for less maintenance.

#### X-Factor® III Deck

A new deck has been completely redesigned for better grass dispersion. Its new look is constructed from seven-gauge steel to deliver years of solid performance.

#### **Large Diameter Tires**

Both the front and rear provide a smoother ride and more traction in varying conditions.