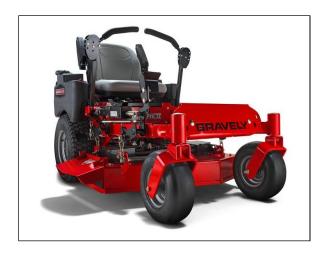

## Gravely Compact-Pro® 44" Kawasaki® Zero-Turn Mower 991145

Read More

SKU:991145

**Price:**\$7999

Categories: Gravely

## Gravely Compact-Pro® 44'' Kawasaki® Zero-Turn Mower

The right size at the right price. Our Compact-Pro zero-turn mowers are loaded with creature comforts and fueled by performance measurements that are off the charts. The uncompromised strength, flexibility, and power of the Compact-Pro don't quit—same as you.