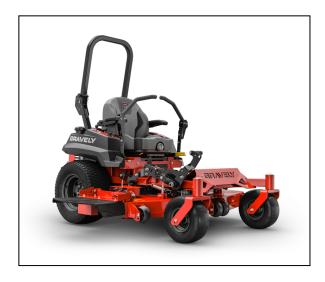

# Gravely Pro-Turn® 152 Kawasaki® Zero-Turn Mower

Put your best foot forward with the power and performance of the PRO-TURN 100.

Every inch is of value on the PRO-TURN 100. Packed with Gravely brand's time-tested features, this hardworking mower stands up to your toughest jobs.