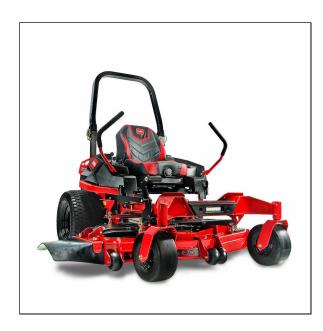

## Toro 52" Z Master® 2000 Series - 77283

- TURBO FORCE® Cutting Deck Built to last. Enjoy years of reliable performance with an upgraded 7-gauge steel, 5.5" deep deck.
- Low-Back Suspension Seat Stay comfortable on the job with the premium low-back shock-absorbing suspension seat.
- 24" Voodoo Trac<sup>TM</sup> Drive Tires Get the ultimate in aggressive tread and styling with 24" Voodoo Trac<sup>TM</sup> Drive Tires.
- Customize your ride with optional lights, bucket holder, trimmer mount, baggers, mounts, and up to 20 attachments.
- Horizon360<sup>®</sup> Business Management Software. Work More Efficiently. Run More Profitably.