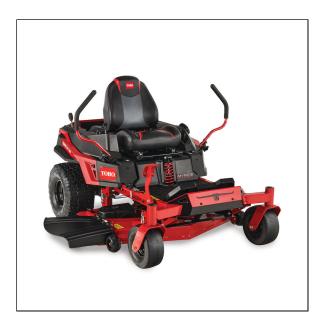

## Toro 50" TimeCutter® Max MyRide® Zero Turn Mower - 77502

Read More

SKU:77502

**Price:**\$4599

Categories: Toro

## Toro 50" TimeCutter® Max MyRide® Zero Turn Mower - 77502

- Patented MyRIDE® Suspension sits isolated from the frame to save your back and accelerate your mow.
- Over 100 years of Pro DNA course through the veins of every mower we build.
- Its heavy duty steel IronForged® Deck doesn't flinch no matter what you throw its way.
- The four-point deck hanging system doesn't flinch under your feet when you get on or off the mower.
- Beefy hybrid-tread rear tires give you maximum traction without tearing up your turf.
- Spray blocking fenders keep tire spray off your engine, and more importantly, you.
- Automotive-style fuel fill means less mess as you top off the huge 5-gallon tank.
- The integrated drain hose makes oil changes effortless and takes the mess out of maintenance.
- Built upon an ultra-strong, fully tubular steel frame, this beast is rock solid and ready to ride.
- The same drop pin height of cut used by the pros. So you can adjust to the perfect height, quickly.
- Download the MyToro app from your mobile device's app store for easy access to product resources, including manuals, how-to's, and more