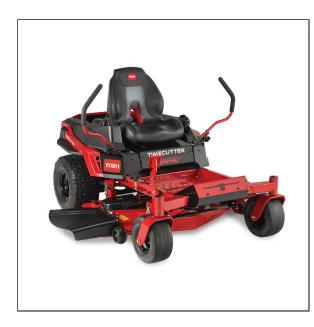

## Toro 50" TimeCutter® Max Zero Turn Mower - 77501

- Over 100 years of Pro DNA course through the veins of every mower we build.
- Its heavy duty steel IronForged® Deck doesn't flinch no matter what you throw its way.
- The gaming-style seat gives you big time support exactly where you need it.
- The four-point deck hanging system doesn't flinch under your feet when you get on or off the mower.
- Beefy hybrid-tread rear tires give you maximum traction without tearing up your turf.
- Spray blocking fenders keep tire spray off your engine, and more importantly, you.
- Automotive-style fuel fill means less mess as you top off the huge 5 gallon tank.
- Download the MyToro app from your mobile device's app store for easy access to product resources, including manuals, how-to's, and more
- The integrated drain hose makes oil changes effortless and takes the mess out of maintenance.
- Built upon an ultra-strong, fully tubular steel frame, this beast is rock solid and ready to ride.
- The same drop pin height of cut used by the pros. So you can adjust to the perfect height, quickly.
- The extra-large, built-in drink holder keeps your beverage handy so you can keep powering through.