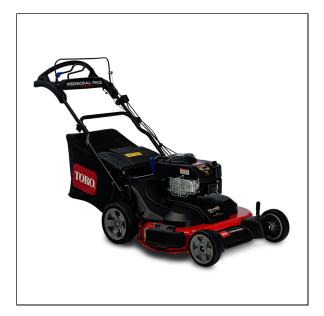

## Toro 30'' TimeMaster® w/Personal Pace® Gas Lawn Mower - 21219

## Toro 30'' TimeMaster® w/Personal Pace® Gas Lawn Mower - 21219

- Great power and performance from the 10 ft.-lb. Gross Torque\* Briggs & Stratton® 223cc OHV engine.
- Finish jobs faster with the 30" deck.
- Timed dual blades cut grass into a fine mulch for a superior quality of cut and a lush lawn.
- Mow at your own pace with Personal Pace Auto-Drive self-propel that adjusts to your walking speed.
- Quick Stow handle allows for easy, compact storage.
- Leave the mower without restarts with Spin-Stop<sup>TM</sup> Blade Stop.
- Easily adjust the deck height at 2 points to quickly customize your mowing height.
- Attach a hose to the washout port on the mower deck to easily clean the under side.
- Enjoy a 3-year guaranteed-to-start engine warranty and a 3-year limited warranty.\*\*
- Download the MyToro app from your mobile device's app store for easy access to product resources, including manuals, how-to's, and more