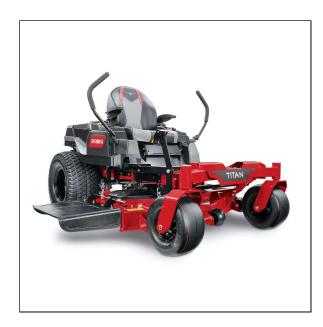

## Toro TITAN® 48" Zero Turn Mower - 75304

Take reign over your domain with a machine fit for a king. Featuring the same technology used in our commercial line, the Toro 48 in, TITAN is the perfect pro power to keep your pride and joy looking better than ever. You'll have pro-level confidence with a commercial drop pin height of cut, a canister-style air filter, and a rubber chute. With a wide front tubular axle, smooth front tires, and a reinforced 10-gauge high-strength deck edge with triangle bullnose, this bull is built to last. Blades spin at over 18,000 fpm and baffles and airflow disperse the grass so there are no clumps. You'll also have peace of mind knowing Toro stands behind its products with a 3-year, 300-hour commercial engine limited warranty.† And as a Toro owner, you'll have access to more than 3,000 servicing dealers across the U.S. and Canada ready to assist you. Count on it.